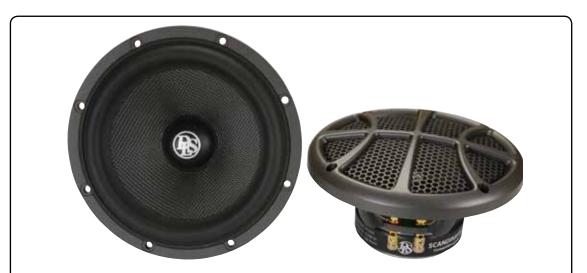

## Scandinavia 165

## - new competition woofer

This is the new 165 mm woofer in our Scandinavia line of drivers. It is designed for use as mid bass in 2-way configurations.

It is well suited for competition use.

The extreme audio performance makes it a winner in every Pro installation.

FEATURES AND BENEFITS:

- Extreme audio performance, transparent and clear sound
- Great imaging and staging capabilities
- High resolution and dynamics
- Extremely low distortion

## **Specifications Scandinavia 165**

Art.no. EAN Bar code Size Impedance Rec. amp. power (RMS) Freq. range Cone material Outer diameter Mounting depth Sensitivity Fs / Qts / Vas Rec. HP x-over Rec. LP X-over 10-22165 7331644824701 165 mm 4 ohm 50 - 200 W 50 Hz - 4,5 kHz Fibre glass 165 mm / 6.5" 65 mm / 2,56" 91,9 dB 61 Hz / 0,54 / 10,2 above 3 - 4 kHz below 50 - 60 Hz