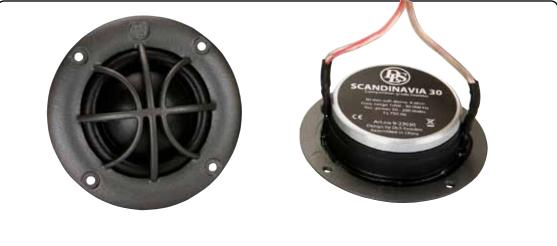

## Scandinavia 30

## - new competition tweeter

This is the new 30 mm tweeter in our Scandinavia line of drivers.

It is well suited for competition use.

The extreme audio performance makes it a winner in every Pro installation.

## **Specifications Scandinavia 30**

Art.no. EAN Bar code Size Impedance Rec. amp. power (RMS) Freq. range Cone material Outer diameter Mounting depth Sensitivity Fs

10-22030 7331644824107 30 mm 4 ohm 50 - 200 W 1 kHz - 30 kHz Textile 68 mm / 2,67" 18 mm / 0,75" 92,2 dB 750 Hz