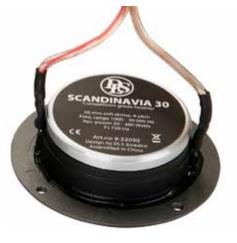

## Scandinavia 30

## - new competition tweeter

This is the new 30 mm tweeter in our Scandinavia line of drivers.

It is well suited for competition use.

The extreme audio performance makes it a winner in every Pro installation.

## **Specifications Scandinavia 30**

Art.no. EAN Bar code Size Impedance Rec. amp. power (RMS) Freq. range Cone material Outer diameter Mounting depth Sensitivity Fs

10-22030 7331644824107 30 mm 4 ohm 50 - 200 W 1 kHz - 30 kHz Textile 68 mm / 2,67" 18 mm / 0,75" 92,2 dB 750 Hz