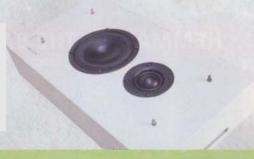

## FLATBOX XL/MID

DLS has a clean, simple, rectilinear design. The front speakers comprise three Flatbox XLs. This is a two-way design with double 4-inch paper cone woofers flanking a 30 millimetre coated soft-dome tweeter. The enclosures are ported via slots on the sides, which allow better breathing since they don't exit straight towards a wall. The rear channels are handled by the smaller, similarly designed Flatbox Midi. They have the same speaker set up as their larger brother minus one woofer. The rear of the enclosure has twin key-hole fixing points for horizontal or vertical mounting. You can choose between the standard matt white finish or pay a little extra for high-gloss black. The standard design provides both black and white front grilles, making the speakers more adaptable to their surroundings.