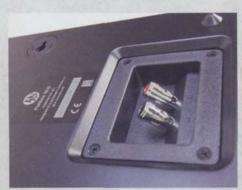

The slotted bass-reflex ports allow the DLS's to mounting. The terminals are of the spring loaded type. Magnus likes them, but I prefer screwed connectors.

| Package      | Canton<br>GLE 446 5.1                 | Dali<br>Mentor LCR 5.1                                                                                                                                                                                                                                                                                                                                                                                                                                                                                                                                                                                                                                                                                                                                                                                                                                                                                                                                                                                                                                                                                                                                                                                                                                                                                                                                                                                                                                                                                                                                                                                                                                                                                                                                                                                                                                                                                                                                                                                                                                                                                                         | Definitive Technology<br>Mythos Ten/Gem                                                  |
|--------------|---------------------------------------|--------------------------------------------------------------------------------------------------------------------------------------------------------------------------------------------------------------------------------------------------------------------------------------------------------------------------------------------------------------------------------------------------------------------------------------------------------------------------------------------------------------------------------------------------------------------------------------------------------------------------------------------------------------------------------------------------------------------------------------------------------------------------------------------------------------------------------------------------------------------------------------------------------------------------------------------------------------------------------------------------------------------------------------------------------------------------------------------------------------------------------------------------------------------------------------------------------------------------------------------------------------------------------------------------------------------------------------------------------------------------------------------------------------------------------------------------------------------------------------------------------------------------------------------------------------------------------------------------------------------------------------------------------------------------------------------------------------------------------------------------------------------------------------------------------------------------------------------------------------------------------------------------------------------------------------------------------------------------------------------------------------------------------------------------------------------------------------------------------------------------------|------------------------------------------------------------------------------------------|
| Model        | GLE 446                               | Mentor LCR                                                                                                                                                                                                                                                                                                                                                                                                                                                                                                                                                                                                                                                                                                                                                                                                                                                                                                                                                                                                                                                                                                                                                                                                                                                                                                                                                                                                                                                                                                                                                                                                                                                                                                                                                                                                                                                                                                                                                                                                                                                                                                                     | MythosTen                                                                                |
| Position     | Front/centre/surround                 | Front/centre/surround                                                                                                                                                                                                                                                                                                                                                                                                                                                                                                                                                                                                                                                                                                                                                                                                                                                                                                                                                                                                                                                                                                                                                                                                                                                                                                                                                                                                                                                                                                                                                                                                                                                                                                                                                                                                                                                                                                                                                                                                                                                                                                          | Front/centre                                                                             |
| Principle    | Sealed                                | Bass-reflex                                                                                                                                                                                                                                                                                                                                                                                                                                                                                                                                                                                                                                                                                                                                                                                                                                                                                                                                                                                                                                                                                                                                                                                                                                                                                                                                                                                                                                                                                                                                                                                                                                                                                                                                                                                                                                                                                                                                                                                                                                                                                                                    | Passive bass radiator                                                                    |
| Drive units  | 2 x 5.25-inch woofers, 1-inch tweeter | 5-inch woofer, 28 mm tweeter,45 mm ribbon tweeter                                                                                                                                                                                                                                                                                                                                                                                                                                                                                                                                                                                                                                                                                                                                                                                                                                                                                                                                                                                                                                                                                                                                                                                                                                                                                                                                                                                                                                                                                                                                                                                                                                                                                                                                                                                                                                                                                                                                                                                                                                                                              | 2 x 5.25-inch woofers,<br>2 x 5-x 8 inch oval passive bass radiators, 1-<br>inch tweeter |
| Impedance    | 4-8 Ohm                               | 6 Ohm                                                                                                                                                                                                                                                                                                                                                                                                                                                                                                                                                                                                                                                                                                                                                                                                                                                                                                                                                                                                                                                                                                                                                                                                                                                                                                                                                                                                                                                                                                                                                                                                                                                                                                                                                                                                                                                                                                                                                                                                                                                                                                                          | 8 Ohm                                                                                    |
| Sensitivity  | Not provided                          | 86 dB                                                                                                                                                                                                                                                                                                                                                                                                                                                                                                                                                                                                                                                                                                                                                                                                                                                                                                                                                                                                                                                                                                                                                                                                                                                                                                                                                                                                                                                                                                                                                                                                                                                                                                                                                                                                                                                                                                                                                                                                                                                                                                                          | 93 dB                                                                                    |
| Size (WxHxD) | 17 x 45.5 x 10 cm                     | 65.5 x 16.2 x 15.1 cm                                                                                                                                                                                                                                                                                                                                                                                                                                                                                                                                                                                                                                                                                                                                                                                                                                                                                                                                                                                                                                                                                                                                                                                                                                                                                                                                                                                                                                                                                                                                                                                                                                                                                                                                                                                                                                                                                                                                                                                                                                                                                                          | 11.1 x 87.6 x 11.4 cm                                                                    |
| Weight       | 5 kg                                  | 6.7 kg                                                                                                                                                                                                                                                                                                                                                                                                                                                                                                                                                                                                                                                                                                                                                                                                                                                                                                                                                                                                                                                                                                                                                                                                                                                                                                                                                                                                                                                                                                                                                                                                                                                                                                                                                                                                                                                                                                                                                                                                                                                                                                                         | 9.5 kg                                                                                   |
| Model        | X                                     | X                                                                                                                                                                                                                                                                                                                                                                                                                                                                                                                                                                                                                                                                                                                                                                                                                                                                                                                                                                                                                                                                                                                                                                                                                                                                                                                                                                                                                                                                                                                                                                                                                                                                                                                                                                                                                                                                                                                                                                                                                                                                                                                              | X                                                                                        |
| Position     |                                       |                                                                                                                                                                                                                                                                                                                                                                                                                                                                                                                                                                                                                                                                                                                                                                                                                                                                                                                                                                                                                                                                                                                                                                                                                                                                                                                                                                                                                                                                                                                                                                                                                                                                                                                                                                                                                                                                                                                                                                                                                                                                                                                                |                                                                                          |
| Principle    |                                       |                                                                                                                                                                                                                                                                                                                                                                                                                                                                                                                                                                                                                                                                                                                                                                                                                                                                                                                                                                                                                                                                                                                                                                                                                                                                                                                                                                                                                                                                                                                                                                                                                                                                                                                                                                                                                                                                                                                                                                                                                                                                                                                                |                                                                                          |
| Drive units  | A SECTION OF SECTION                  | THE RESERVE OF THE PARTY OF THE |                                                                                          |
| Impedance    | and generally and the h               | III (A)                                                                                                                                                                                                                                                                                                                                                                                                                                                                                                                                                                                                                                                                                                                                                                                                                                                                                                                                                                                                                                                                                                                                                                                                                                                                                                                                                                                                                                                                                                                                                                                                                                                                                                                                                                                                                                                                                                                                                                                                                                                                                    |                                                                                          |
| Sensitivity  |                                       | Service Control of the Control of th |                                                                                          |
| Size (WxHxD) |                                       |                                                                                                                                                                                                                                                                                                                                                                                                                                                                                                                                                                                                                                                                                                                                                                                                                                                                                                                                                                                                                                                                                                                                                                                                                                                                                                                                                                                                                                                                                                                                                                                                                                                                                                                                                                                                                                                                                                                                                                                                                                                                                                                                |                                                                                          |
| Weight       |                                       |                                                                                                                                                                                                                                                                                                                                                                                                                                                                                                                                                                                                                                                                                                                                                                                                                                                                                                                                                                                                                                                                                                                                                                                                                                                                                                                                                                                                                                                                                                                                                                                                                                                                                                                                                                                                                                                                                                                                                                                                                                                                                                                                |                                                                                          |
| Model        | X                                     | X                                                                                                                                                                                                                                                                                                                                                                                                                                                                                                                                                                                                                                                                                                                                                                                                                                                                                                                                                                                                                                                                                                                                                                                                                                                                                                                                                                                                                                                                                                                                                                                                                                                                                                                                                                                                                                                                                                                                                                                                                                                                                                                              | Definitive Technology Mythos Gem XL                                                      |
| Position     |                                       |                                                                                                                                                                                                                                                                                                                                                                                                                                                                                                                                                                                                                                                                                                                                                                                                                                                                                                                                                                                                                                                                                                                                                                                                                                                                                                                                                                                                                                                                                                                                                                                                                                                                                                                                                                                                                                                                                                                                                                                                                                                                                                                                | Surround                                                                                 |
| Principle    |                                       |                                                                                                                                                                                                                                                                                                                                                                                                                                                                                                                                                                                                                                                                                                                                                                                                                                                                                                                                                                                                                                                                                                                                                                                                                                                                                                                                                                                                                                                                                                                                                                                                                                                                                                                                                                                                                                                                                                                                                                                                                                                                                                                                | Sealed                                                                                   |
| Drive units  |                                       |                                                                                                                                                                                                                                                                                                                                                                                                                                                                                                                                                                                                                                                                                                                                                                                                                                                                                                                                                                                                                                                                                                                                                                                                                                                                                                                                                                                                                                                                                                                                                                                                                                                                                                                                                                                                                                                                                                                                                                                                                                                                                                                                | 2 x 4.5-inch woofers, 1-inch tweeter                                                     |
| Impedance    |                                       |                                                                                                                                                                                                                                                                                                                                                                                                                                                                                                                                                                                                                                                                                                                                                                                                                                                                                                                                                                                                                                                                                                                                                                                                                                                                                                                                                                                                                                                                                                                                                                                                                                                                                                                                                                                                                                                                                                                                                                                                                                                                                                                                | 8 Ohm                                                                                    |
| Sensitivity  |                                       |                                                                                                                                                                                                                                                                                                                                                                                                                                                                                                                                                                                                                                                                                                                                                                                                                                                                                                                                                                                                                                                                                                                                                                                                                                                                                                                                                                                                                                                                                                                                                                                                                                                                                                                                                                                                                                                                                                                                                                                                                                                                                                                                | 89 dB                                                                                    |
| Size (WxHxD) |                                       |                                                                                                                                                                                                                                                                                                                                                                                                                                                                                                                                                                                                                                                                                                                                                                                                                                                                                                                                                                                                                                                                                                                                                                                                                                                                                                                                                                                                                                                                                                                                                                                                                                                                                                                                                                                                                                                                                                                                                                                                                                                                                                                                | 11.4 x 32.1 x 14 cm                                                                      |
| Weight       |                                       |                                                                                                                                                                                                                                                                                                                                                                                                                                                                                                                                                                                                                                                                                                                                                                                                                                                                                                                                                                                                                                                                                                                                                                                                                                                                                                                                                                                                                                                                                                                                                                                                                                                                                                                                                                                                                                                                                                                                                                                                                                                                                                                                | 3.4 kg                                                                                   |
| Finish       | White                                 | Black or white, gloss 50                                                                                                                                                                                                                                                                                                                                                                                                                                                                                                                                                                                                                                                                                                                                                                                                                                                                                                                                                                                                                                                                                                                                                                                                                                                                                                                                                                                                                                                                                                                                                                                                                                                                                                                                                                                                                                                                                                                                                                                                                                                                                                       | Black                                                                                    |
| Price        | SEK 14,500                            | SEK 30,000                                                                                                                                                                                                                                                                                                                                                                                                                                                                                                                                                                                                                                                                                                                                                                                                                                                                                                                                                                                                                                                                                                                                                                                                                                                                                                                                                                                                                                                                                                                                                                                                                                                                                                                                                                                                                                                                                                                                                                                                                                                                                                                     | SEK 34,000                                                                               |
| Info         | www.canton.se                         | www.hifiklubben.com                                                                                                                                                                                                                                                                                                                                                                                                                                                                                                                                                                                                                                                                                                                                                                                                                                                                                                                                                                                                                                                                                                                                                                                                                                                                                                                                                                                                                                                                                                                                                                                                                                                                                                                                                                                                                                                                                                                                                                                                                                                                                                            | www.definitivetech.com                                                                   |