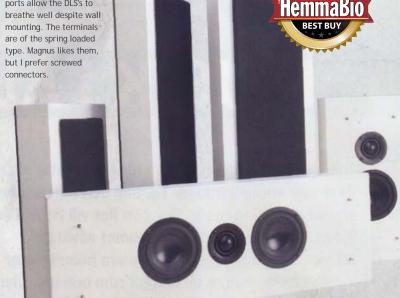

## FLATBOX XL/MID

DLS has a clean, simple, rectilinear design. The front speakers comprise three Flatbox XLs. This is a two-way design with double 4-inch paper cone woofers flanking a 30 millimetre coated soft-dome tweeter. The enclosures are ported via slots on the sides, which allow better breathing since they don't exit straight towards a wall. The rear channels are handled by the smaller, similarly designed Flatbox Midi. They have the same speaker set up as their larger brother minus one woofer. The rear of the enclosure has twin key-hole fixing points for horizontal or vertical mounting. You can choose between the standard matt white finish or pay a little extra for high-gloss black. The standard design provides both black and white front grilles, making the speakers more adaptable to their surroundings.

The slotted bass-reflex ports allow the DLS's to mounting. The terminals are of the spring loaded type. Magnus likes them, but I prefer screwed connectors.

| Package      | Canton<br>GLE 446 5.1                 | Dali<br>Mentor LCR 5.1                                                                                                                                                                                                                                                                                                                                                                                                                                                                                                                                                                                                                                                                                                                                                                                                                                                                                                                                                                                                                                                                                                                                                                                                                                                                                                                                                                                                                                                                                                                                                                                                                                                                                                                                                                                                                                                                                                                                                                                                                                                                                                         | Definitive Technology<br>Mythos Ten/Gem                                                  |
|--------------|---------------------------------------|--------------------------------------------------------------------------------------------------------------------------------------------------------------------------------------------------------------------------------------------------------------------------------------------------------------------------------------------------------------------------------------------------------------------------------------------------------------------------------------------------------------------------------------------------------------------------------------------------------------------------------------------------------------------------------------------------------------------------------------------------------------------------------------------------------------------------------------------------------------------------------------------------------------------------------------------------------------------------------------------------------------------------------------------------------------------------------------------------------------------------------------------------------------------------------------------------------------------------------------------------------------------------------------------------------------------------------------------------------------------------------------------------------------------------------------------------------------------------------------------------------------------------------------------------------------------------------------------------------------------------------------------------------------------------------------------------------------------------------------------------------------------------------------------------------------------------------------------------------------------------------------------------------------------------------------------------------------------------------------------------------------------------------------------------------------------------------------------------------------------------------|------------------------------------------------------------------------------------------|
| Model        | GLE 446                               | Mentor LCR                                                                                                                                                                                                                                                                                                                                                                                                                                                                                                                                                                                                                                                                                                                                                                                                                                                                                                                                                                                                                                                                                                                                                                                                                                                                                                                                                                                                                                                                                                                                                                                                                                                                                                                                                                                                                                                                                                                                                                                                                                                                                                                     | MythosTen                                                                                |
| Position     | Front/centre/surround                 | Front/centre/surround                                                                                                                                                                                                                                                                                                                                                                                                                                                                                                                                                                                                                                                                                                                                                                                                                                                                                                                                                                                                                                                                                                                                                                                                                                                                                                                                                                                                                                                                                                                                                                                                                                                                                                                                                                                                                                                                                                                                                                                                                                                                                                          | Front/centre                                                                             |
| Principle    | Sealed                                | Bass-reflex                                                                                                                                                                                                                                                                                                                                                                                                                                                                                                                                                                                                                                                                                                                                                                                                                                                                                                                                                                                                                                                                                                                                                                                                                                                                                                                                                                                                                                                                                                                                                                                                                                                                                                                                                                                                                                                                                                                                                                                                                                                                                                                    | Passive bass radiator                                                                    |
| Drive units  | 2 x 5.25-inch woofers, 1-inch tweeter | 5-inch woofer, 28 mm tweeter,45 mm ribbon tweeter                                                                                                                                                                                                                                                                                                                                                                                                                                                                                                                                                                                                                                                                                                                                                                                                                                                                                                                                                                                                                                                                                                                                                                                                                                                                                                                                                                                                                                                                                                                                                                                                                                                                                                                                                                                                                                                                                                                                                                                                                                                                              | 2 x 5.25-inch woofers,<br>2 x 5-x 8 inch oval passive bass radiators, 1-<br>inch tweeter |
| Impedance    | 4-8 Ohm                               | 6 Ohm                                                                                                                                                                                                                                                                                                                                                                                                                                                                                                                                                                                                                                                                                                                                                                                                                                                                                                                                                                                                                                                                                                                                                                                                                                                                                                                                                                                                                                                                                                                                                                                                                                                                                                                                                                                                                                                                                                                                                                                                                                                                                                                          | 8 Ohm                                                                                    |
| Sensitivity  | Not provided                          | 86 dB                                                                                                                                                                                                                                                                                                                                                                                                                                                                                                                                                                                                                                                                                                                                                                                                                                                                                                                                                                                                                                                                                                                                                                                                                                                                                                                                                                                                                                                                                                                                                                                                                                                                                                                                                                                                                                                                                                                                                                                                                                                                                                                          | 93 dB                                                                                    |
| Size (WxHxD) | 17 x 45.5 x 10 cm                     | 65.5 x 16.2 x 15.1 cm                                                                                                                                                                                                                                                                                                                                                                                                                                                                                                                                                                                                                                                                                                                                                                                                                                                                                                                                                                                                                                                                                                                                                                                                                                                                                                                                                                                                                                                                                                                                                                                                                                                                                                                                                                                                                                                                                                                                                                                                                                                                                                          | 11.1 x 87.6 x 11.4 cm                                                                    |
| Weight       | 5 kg                                  | 6.7 kg                                                                                                                                                                                                                                                                                                                                                                                                                                                                                                                                                                                                                                                                                                                                                                                                                                                                                                                                                                                                                                                                                                                                                                                                                                                                                                                                                                                                                                                                                                                                                                                                                                                                                                                                                                                                                                                                                                                                                                                                                                                                                                                         | 9.5 kg                                                                                   |
| Model        | X                                     | X                                                                                                                                                                                                                                                                                                                                                                                                                                                                                                                                                                                                                                                                                                                                                                                                                                                                                                                                                                                                                                                                                                                                                                                                                                                                                                                                                                                                                                                                                                                                                                                                                                                                                                                                                                                                                                                                                                                                                                                                                                                                                                                              | X                                                                                        |
| Position     |                                       |                                                                                                                                                                                                                                                                                                                                                                                                                                                                                                                                                                                                                                                                                                                                                                                                                                                                                                                                                                                                                                                                                                                                                                                                                                                                                                                                                                                                                                                                                                                                                                                                                                                                                                                                                                                                                                                                                                                                                                                                                                                                                                                                |                                                                                          |
| Principle    |                                       |                                                                                                                                                                                                                                                                                                                                                                                                                                                                                                                                                                                                                                                                                                                                                                                                                                                                                                                                                                                                                                                                                                                                                                                                                                                                                                                                                                                                                                                                                                                                                                                                                                                                                                                                                                                                                                                                                                                                                                                                                                                                                                                                |                                                                                          |
| Drive units  | A SECTION OF SECTION                  | THE RESERVE OF THE PARTY OF THE |                                                                                          |
| Impedance    | and generally and the h               | III (A)                                                                                                                                                                                                                                                                                                                                                                                                                                                                                                                                                                                                                                                                                                                                                                                                                                                                                                                                                                                                                                                                                                                                                                                                                                                                                                                                                                                                                                                                                                                                                                                                                                                                                                                                                                                                                                                                                                                                                                                                                                                                                    |                                                                                          |
| Sensitivity  |                                       | Service Control of the Control of th |                                                                                          |
| Size (WxHxD) |                                       |                                                                                                                                                                                                                                                                                                                                                                                                                                                                                                                                                                                                                                                                                                                                                                                                                                                                                                                                                                                                                                                                                                                                                                                                                                                                                                                                                                                                                                                                                                                                                                                                                                                                                                                                                                                                                                                                                                                                                                                                                                                                                                                                |                                                                                          |
| Weight       |                                       |                                                                                                                                                                                                                                                                                                                                                                                                                                                                                                                                                                                                                                                                                                                                                                                                                                                                                                                                                                                                                                                                                                                                                                                                                                                                                                                                                                                                                                                                                                                                                                                                                                                                                                                                                                                                                                                                                                                                                                                                                                                                                                                                |                                                                                          |
| Model        | X                                     | X                                                                                                                                                                                                                                                                                                                                                                                                                                                                                                                                                                                                                                                                                                                                                                                                                                                                                                                                                                                                                                                                                                                                                                                                                                                                                                                                                                                                                                                                                                                                                                                                                                                                                                                                                                                                                                                                                                                                                                                                                                                                                                                              | Definitive Technology Mythos Gem XL                                                      |
| Position     |                                       |                                                                                                                                                                                                                                                                                                                                                                                                                                                                                                                                                                                                                                                                                                                                                                                                                                                                                                                                                                                                                                                                                                                                                                                                                                                                                                                                                                                                                                                                                                                                                                                                                                                                                                                                                                                                                                                                                                                                                                                                                                                                                                                                | Surround                                                                                 |
| Principle    |                                       |                                                                                                                                                                                                                                                                                                                                                                                                                                                                                                                                                                                                                                                                                                                                                                                                                                                                                                                                                                                                                                                                                                                                                                                                                                                                                                                                                                                                                                                                                                                                                                                                                                                                                                                                                                                                                                                                                                                                                                                                                                                                                                                                | Sealed                                                                                   |
| Drive units  |                                       |                                                                                                                                                                                                                                                                                                                                                                                                                                                                                                                                                                                                                                                                                                                                                                                                                                                                                                                                                                                                                                                                                                                                                                                                                                                                                                                                                                                                                                                                                                                                                                                                                                                                                                                                                                                                                                                                                                                                                                                                                                                                                                                                | 2 x 4.5-inch woofers, 1-inch tweeter                                                     |
| Impedance    |                                       |                                                                                                                                                                                                                                                                                                                                                                                                                                                                                                                                                                                                                                                                                                                                                                                                                                                                                                                                                                                                                                                                                                                                                                                                                                                                                                                                                                                                                                                                                                                                                                                                                                                                                                                                                                                                                                                                                                                                                                                                                                                                                                                                | 8 Ohm                                                                                    |
| Sensitivity  |                                       |                                                                                                                                                                                                                                                                                                                                                                                                                                                                                                                                                                                                                                                                                                                                                                                                                                                                                                                                                                                                                                                                                                                                                                                                                                                                                                                                                                                                                                                                                                                                                                                                                                                                                                                                                                                                                                                                                                                                                                                                                                                                                                                                | 89 dB                                                                                    |
| Size (WxHxD) |                                       |                                                                                                                                                                                                                                                                                                                                                                                                                                                                                                                                                                                                                                                                                                                                                                                                                                                                                                                                                                                                                                                                                                                                                                                                                                                                                                                                                                                                                                                                                                                                                                                                                                                                                                                                                                                                                                                                                                                                                                                                                                                                                                                                | 11.4 x 32.1 x 14 cm                                                                      |
| Weight       |                                       |                                                                                                                                                                                                                                                                                                                                                                                                                                                                                                                                                                                                                                                                                                                                                                                                                                                                                                                                                                                                                                                                                                                                                                                                                                                                                                                                                                                                                                                                                                                                                                                                                                                                                                                                                                                                                                                                                                                                                                                                                                                                                                                                | 3.4 kg                                                                                   |
| Finish       | White                                 | Black or white, gloss 50                                                                                                                                                                                                                                                                                                                                                                                                                                                                                                                                                                                                                                                                                                                                                                                                                                                                                                                                                                                                                                                                                                                                                                                                                                                                                                                                                                                                                                                                                                                                                                                                                                                                                                                                                                                                                                                                                                                                                                                                                                                                                                       | Black                                                                                    |
| Price        | SEK 14,500                            | SEK 30,000                                                                                                                                                                                                                                                                                                                                                                                                                                                                                                                                                                                                                                                                                                                                                                                                                                                                                                                                                                                                                                                                                                                                                                                                                                                                                                                                                                                                                                                                                                                                                                                                                                                                                                                                                                                                                                                                                                                                                                                                                                                                                                                     | SEK 34,000                                                                               |
| Info         | www.canton.se                         | www.hifiklubben.com                                                                                                                                                                                                                                                                                                                                                                                                                                                                                                                                                                                                                                                                                                                                                                                                                                                                                                                                                                                                                                                                                                                                                                                                                                                                                                                                                                                                                                                                                                                                                                                                                                                                                                                                                                                                                                                                                                                                                                                                                                                                                                            | www.definitivetech.com                                                                   |