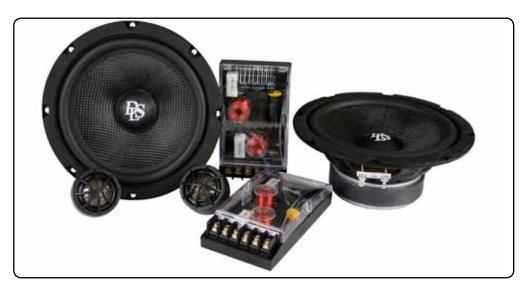

## - new 6,5" 2-way speaker kit

Performance series MB6.2 is a brand new 16,5cm (6,5") 2-way component kit with separate 25 mm soft dome tweeters. Install the tweeter on the dashboard or recessed in the door, all mounting parts are included.

The bass driver has a cone of glass fibre and rubber surround. Together with a powerful magnet system it guarantees a good bass control. Grilles are included.

Small filter boxes with a 12 dB slope crossover to the tweeter and bass driver. Tweeter level select in two steps. Only high quality compnents are used in the crossovers.

## **Specifications**

Article number Bar code Speaker type Size Impedance Mounting depth Mounting hole
RMS Power handling Max Power handling Peak Power handling Frequency range

Bass driver specs

Tweeter Crossover / filter

Filter box size

10-22627 7331644820604 2-way speaker kit 6.5" / 165 mm 4 ohm

DLS MEG2

65 mm / 2,56" 145 mm / 5,7 " 80 W 100 W 200 W

50 Hz - 25 kHz Magnet: 90 mm

Voice coil: 1" Cone: Fibre glass with rubber edge Steel basket in black color

Sensitivity: 87 dB FS / Qts / Vas: 51,8 Hz / 0,46 / 12,7 litres

25 mm soft dome tweeter (M25)

12 dB slope to tweeter, tweeter level select

12 dB slope to mid driver 120 x 65 x 33 mm

**DLS Sweden** www.dls.se E-mail. info@dls.se