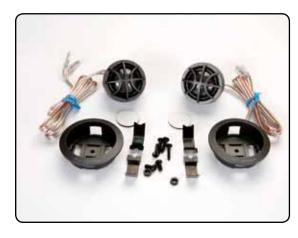

## - new 6,5" 2-way speaker kit

Performance series MB6.2 is a brand new 16,5cm (6,5") 2-way component kit with separate 25 mm soft dome tweeters. Install the tweeter on the dashboard or recessed in the door, all mounting parts are included.